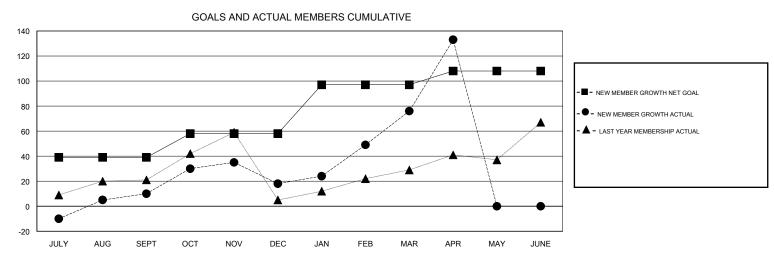

## District 411 B

Results as of: 4/30/2017

8

65

Amarpreet Sembi **LOCATION TANZANIA GMT CA** Clubs Members RESULTS FOR 2016-2017 RESULTS FOR 2016-2017 NEW CLUB GOAL NEW CLUBS DROPPED CLUBS NEW MEMBER GROWTH NEW MEMBER DROPPED QUARTER QUARTER NET GOAL (not reinstated GROWTH ACTUAL (not MEMBERS ACTUAL or transfers) reinstated or transfers) (including transfers) 0 0 39 86 76 JULY/AUG/SEPT JULY/AUG/SEPT 2 2 19 68 60 OCT/NOV/DEC OCT/NOV/DEC 0 39 70 12 JAN/FEB/MAR JAN/FEB/MAR

APR/MAY/JUNE

11

0

2